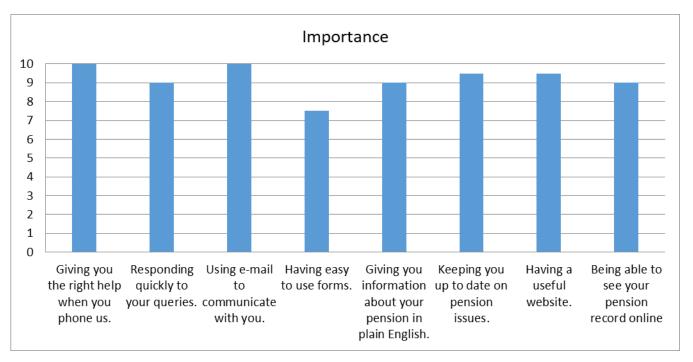

The charts below give a picture of the customers overall views about our services;