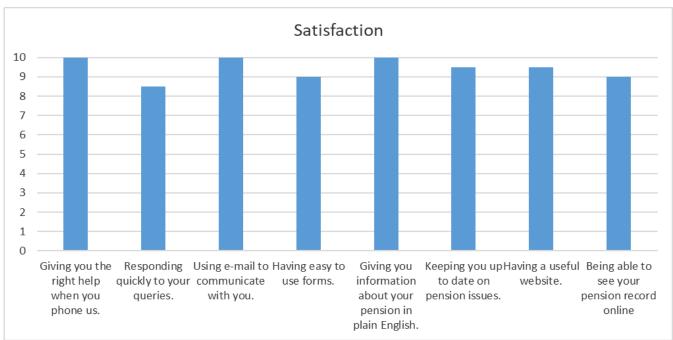

The charts below give a picture of the customers overall views about our services;